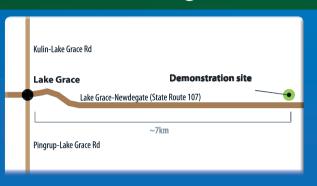

## Lake Grace Live Machinery Demo Day 2019

10 SEPTEMBER 9.30 am start 7 km from Lake Grace on the Lake Grace-Newdegate Road

Your chance to see sprayers. seeders, spaders, deep rippers and much more...

For the full line-up follow us on Twitter and **Facebook** 