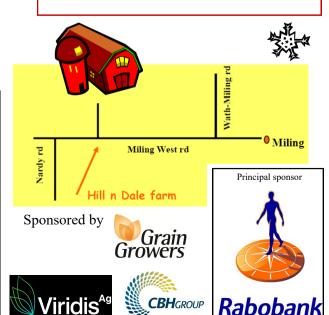

Fri 26th July

6:30pm onwards

**Venue:** White's woolshed Hill n' Dale farm, Milina

West Rd

Cost: \$80 members. \$50 students. \$100 non-members

(most welcome)

Included: all food and drink **Dress code:** Black tie/smart/